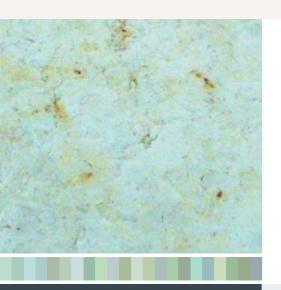

# Masada Gold

Marble Tile Brushed 12"x12" x 3/8"

#### MT128-B1210

Israel

Limestone